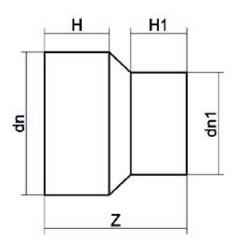

| PRODUCT DETAILS |           | GEOMETRIC CHARACTERISTICS |     |
|-----------------|-----------|---------------------------|-----|
| ITEM CODE       | RP250180G | dn                        | 250 |
| dn              | 250 - 180 | d <sub>n</sub> 1          | 180 |
| SDR DESIGN      | 9         | H [mm]                    | 129 |
|                 |           | H1 [mm]                   | 115 |
|                 |           | Z [mm]                    | 292 |
|                 |           | Mass [kg]                 | 5.2 |