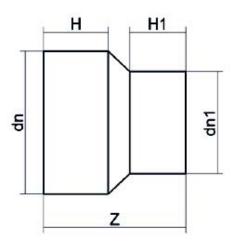

| PRODUCT DETAILS |           | GEOMETRIC CHARACTERISTICS |     |
|-----------------|-----------|---------------------------|-----|
| ITEM CODE       | RP225110G | dn                        | 225 |
| dn              | 225 - 110 | d <sub>n</sub> 1          | 110 |
| SDR DESIGN      | 9         | H [mm]                    | 124 |
|                 |           | H1 [mm]                   | 87  |
|                 |           | Z [mm]                    | 263 |
|                 |           | Mass [kg]                 | 2.9 |