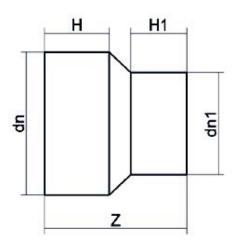

| PRODUCT DETAILS |           | GEOMETRIC CHARACTERISTICS |     |
|-----------------|-----------|---------------------------|-----|
| ITEM CODE       | RP225200G | dn                        | 225 |
| dn              | 225 - 200 | d <sub>n</sub> 1          | 200 |
| SDR DESIGN      | 9         | H [mm]                    | 120 |
|                 |           | H1 [mm]                   | 116 |
|                 |           | Z [mm]                    | 260 |
|                 |           | Mass [kg]                 | 4.5 |