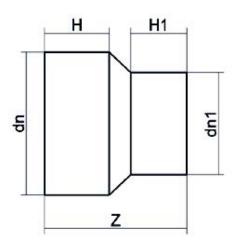

| PRODUCT DETAILS |           | GEOMETRIC CHARACTERISTICS |      |
|-----------------|-----------|---------------------------|------|
| ITEM CODE       | RP160110G | dn                        | 160  |
| dn              | 160 - 110 | d <sub>n</sub> 1          | 110  |
| SDR DESIGN      | 9         | H [mm]                    | 103  |
|                 |           | H1 [mm]                   | 91   |
|                 |           | Z [mm]                    | 224  |
|                 |           | Mass [kg]                 | 1,36 |