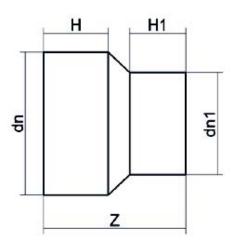

| PRODUCT DETAILS |           | GEOMETRIC CHARACTERISTICS |      |
|-----------------|-----------|---------------------------|------|
| ITEM CODE       | RP140090H | dn                        | 140  |
| dn              | 140 - 90  | d <sub>n</sub> 1          | 90   |
| SDR DESIGN      | 7.4       | H [mm]                    | 95   |
|                 |           | H1 [mm]                   | 83   |
|                 |           | Z [mm]                    | 205  |
|                 |           | Mass [kg]                 | 1.14 |