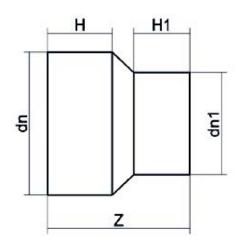

| PRODUCT DETAILS |           | GEOMETRIC CHARACTERISTICS |     |
|-----------------|-----------|---------------------------|-----|
| ITEM CODE       | RP250180B | dn                        | 250 |
| dn              | 250 - 180 | d <sub>n</sub> 1          | 180 |
| SDR DESIGN      | 17        | H [mm]                    | 129 |
|                 |           | H1 [mm]                   | 115 |
|                 |           | Z [mm]                    | 289 |
|                 |           | Mass [kg]                 | 2.8 |