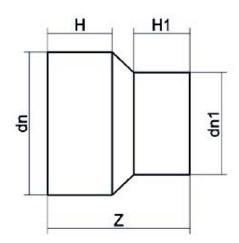

| PRODUCT DETAILS |           | GEOMETRIC CHARACTERISTICS |     |
|-----------------|-----------|---------------------------|-----|
| ITEM CODE       | RP180160B | dn                        | 180 |
| dn              | 180 - 160 | d <sub>n</sub> 1          | 160 |
| SDR DESIGN      | 17        | H [mm]                    | 106 |
|                 |           | H1 [mm]                   | 106 |
|                 |           | Z [mm]                    | 220 |
|                 |           | Mass [kg]                 | 2   |