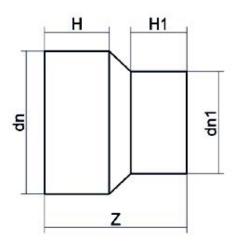

| PRODUCT DETAILS |           | GEOMETRIC CHARACTERISTICS |     |
|-----------------|-----------|---------------------------|-----|
| ITEM CODE       | RP180125B | dn                        | 180 |
| dn              | 180 - 125 | d <sub>n</sub> 1          | 125 |
| SDR DESIGN      | 17        | H [mm]                    | 108 |
|                 |           | H1 [mm]                   | 92  |
|                 |           | Z [mm]                    | 240 |
|                 |           | Mass [kg]                 | 1.2 |