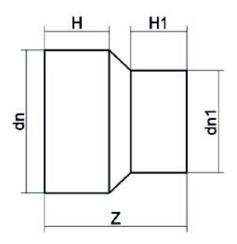

TECHNICAL DATASHEET

???? ??? ???? ????? ????

| PRODUCT DETAILS |           | GEC       | GEOMETRIC CHARACTERISTICS |  |
|-----------------|-----------|-----------|---------------------------|--|
| ITEM CODE       | RP180110B | dn        | 180                       |  |
| dn              | 180 - 110 | dn1       | 110                       |  |
| SDR DESIGN      | 17        | H [mm]    | 106                       |  |
|                 |           | H1 [mm]   | 85                        |  |
|                 |           | Z [mm]    | 225                       |  |
|                 |           | Mass [kg] | 1.15                      |  |