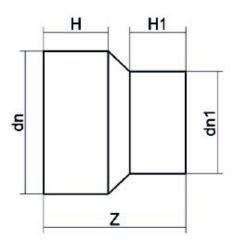

| PRODUCT DETAILS |           | GEOMETRIC CHARACTERISTICS |     |
|-----------------|-----------|---------------------------|-----|
| ITEM CODE       | RP180063B | dn                        | 180 |
| dn              | 180 - 63  | d <sub>n</sub> 1          | 63  |
| SDR DESIGN      | 17        | H [mm]                    | 108 |
|                 |           | H1 [mm]                   | 66  |
|                 |           | Z [mm]                    | 226 |
|                 |           | Mass [kg]                 | 1.1 |