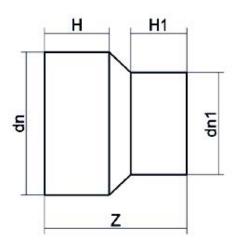

| PRODUCT DETAILS |           | GEOMETRIC CHARACTERISTICS |      |
|-----------------|-----------|---------------------------|------|
| ITEM CODE       | RP160110B | dn                        | 160  |
| dn              | 160 - 110 | d <sub>n</sub> 1          | 110  |
| SDR DESIGN      | 17        | H [mm]                    | 103  |
|                 |           | H1 [mm]                   | 91   |
|                 |           | Z [mm]                    | 224  |
|                 |           | Mass [kg]                 | 0.82 |