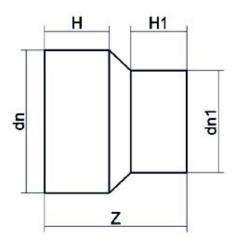

| PRODUCT DETAILS |           | GEOMETRIC CHARACTERISTICS |     |
|-----------------|-----------|---------------------------|-----|
| ITEM CODE       | RP140125B | dn                        | 140 |
| dn              | 140 - 125 | d <sub>n</sub> 1          | 125 |
| SDR DESIGN      | 17        | H [mm]                    | 95  |
|                 |           | H1 [mm]                   | 95  |
|                 |           | Z [mm]                    | 203 |
|                 |           | Mass [kg]                 | 1.1 |