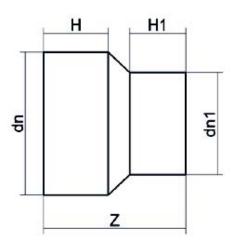

| PRODUCT DETAILS |           | GEOMETRIC CHARACTERISTICS |     |
|-----------------|-----------|---------------------------|-----|
| ITEM CODE       | RP140090B | dn                        | 140 |
| dn              | 140 - 90  | d <sub>n</sub> 1          | 90  |
| SDR DESIGN      | 17        | H [mm]                    | 95  |
|                 |           | H1 [mm]                   | 83  |
|                 |           | Z [mm]                    | 205 |
|                 |           | Mass [kg]                 | 0.8 |