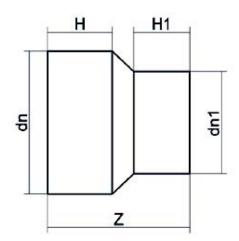

| PRODUCT DETAILS |           | GEOMETRIC CHARACTERISTICS |      |
|-----------------|-----------|---------------------------|------|
| ITEM CODE       | RP125090B | dn                        | 125  |
| dn              | 125 - 90  | d <sub>n</sub> 1          | 90   |
| SDR DESIGN      | 17        | H [mm]                    | 90   |
|                 |           | H1 [mm]                   | 79   |
|                 |           | Z [mm]                    | 187  |
|                 |           | Mass [kg]                 | 0.52 |