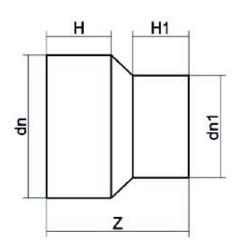

| PRODUCT DETAILS |           | GEOMETRIC CHARACTERISTICS |     |
|-----------------|-----------|---------------------------|-----|
| ITEM CODE       | RP180140C | dn                        | 180 |
| dn              | 180 - 140 | d <sub>n</sub> 1          | 140 |
| SDR DESIGN      | 11        | H [mm]                    | 106 |
|                 |           | H1 [mm]                   | 95  |
|                 |           | Z [mm]                    | 218 |
|                 |           | Mass [kg]                 | 2.2 |