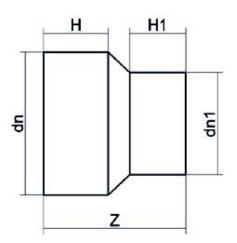

| PRODUCT DETAILS |           | GEOMETRIC CHARACTERISTICS |     |
|-----------------|-----------|---------------------------|-----|
| ITEM CODE       | RP180110C | dn                        | 180 |
| dn              | 180 - 110 | d <sub>n</sub> 1          | 110 |
| SDR DESIGN      | 11        | H [mm]                    | 106 |
|                 |           | H1 [mm]                   | 85  |
|                 |           | Z [mm]                    | 225 |
|                 |           | Mass [kg]                 | 1.8 |