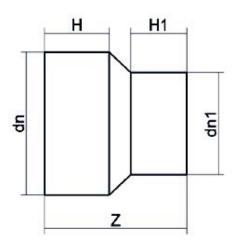

| PRODUCT DETAILS |           | GEOMETRIC CHARACTERISTICS |     |
|-----------------|-----------|---------------------------|-----|
| ITEM CODE       | RP160110C | dn                        | 160 |
| dn              | 160 - 110 | d <sub>n</sub> 1          | 110 |
| SDR DESIGN      | 11        | H [mm]                    | 103 |
|                 |           | H1 [mm]                   | 91  |
|                 |           | Z [mm]                    | 224 |
|                 |           | Mass [kg]                 | 1.2 |