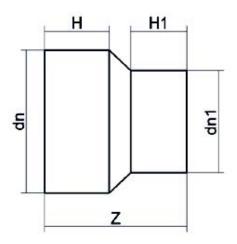

TECHNICAL DATASHEET

???? ??? ???? ????? ????

| PRODUCT DETAILS |           | GEO       | GEOMETRIC CHARACTERISTICS |  |
|-----------------|-----------|-----------|---------------------------|--|
| ITEM CODE       | RP140110C | dn        | 140                       |  |
| dn              | 140 - 110 | dn1       | 110                       |  |
| SDR DESIGN      | 11        | H [mm]    | 95                        |  |
|                 |           | H1 [mm]   | 90                        |  |
|                 |           | Z [mm]    | 202                       |  |
|                 |           | Mass [kg] | 0.96                      |  |