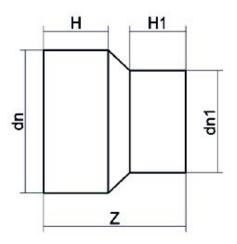

| PRODUCT DETAILS |           | GEOMETRIC CHARACTERISTICS |     |
|-----------------|-----------|---------------------------|-----|
| ITEM CODE       | RP110075C | dn                        | 110 |
| dn              | 110 - 75  | d <sub>n</sub> 1          | 75  |
| SDR DESIGN      | 11        | H [mm]                    | 88  |
|                 |           | H1 [mm]                   | 73  |
|                 |           | Z [mm]                    | 178 |
|                 |           | Mass [kg]                 | 0.6 |