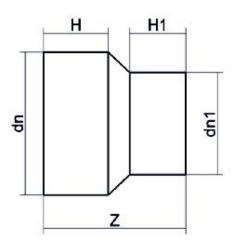

| PRODUCT DETAILS |           | GEOMETRIC CHARACTERISTICS |     |
|-----------------|-----------|---------------------------|-----|
| ITEM CODE       | RP110063C | dn                        | 110 |
| dn              | 110 - 63  | d <sub>n</sub> 1          | 63  |
| SDR DESIGN      | 11        | H [mm]                    | 88  |
|                 |           | H1 [mm]                   | 65  |
|                 |           | Z [mm]                    | 176 |
|                 |           | Mass [kg]                 | 0.6 |