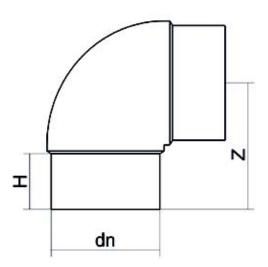

TECHNICAL DATASHEET

??? 90° ????

| PRODUCT DETAILS |         | GEOMETRIC CHARACTERISTICS |     |
|-----------------|---------|---------------------------|-----|
| ITEM CODE       | G9P355G | dn                        | 355 |
| dn              | 355     | H [mm]                    | 171 |
| SDR DESIGN      | 9       | Z [mm]                    | 378 |
|                 |         | Mass [kg]                 | 29  |