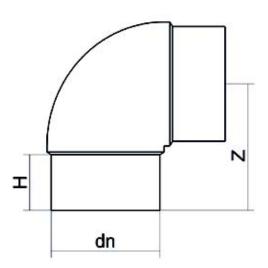

TECHNICAL DATASHEET

??? 90° ????

| PRODUCT DETAILS |         | GEOMETRIC CHARACTERISTICS |      |
|-----------------|---------|---------------------------|------|
| ITEM CODE       | G9P315G | dn                        | 315  |
| dn              | 315     | H [mm]                    | 153  |
| SDR DESIGN      | 9       | Z [mm]                    | 349  |
|                 |         | Mass [kg]                 | 24.2 |