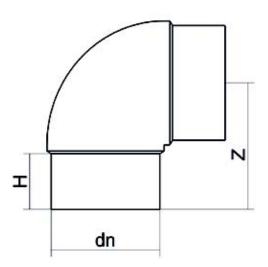

TECHNICAL DATASHEET

??? 90° ????

| PRODUCT DETAILS |         | GEOMETRIC CHARACTERISTICS |     |
|-----------------|---------|---------------------------|-----|
| ITEM CODE       | G9P225G | dn                        | 225 |
| dn              | 225     | H [mm]                    | 121 |
| SDR DESIGN      | 9       | Z [mm]                    | 267 |
|                 |         | Mass [kg]                 | 9.3 |