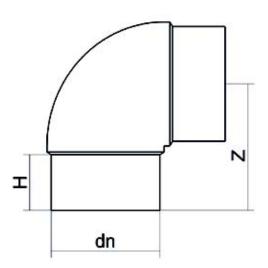

TECHNICAL DATASHEET

??? 90° ????

| PRODUCT DETAILS |         | GEOMETRIC CHARACTERISTICS |     |
|-----------------|---------|---------------------------|-----|
| ITEM CODE       | G9P160G | dn                        | 160 |
| dn              | 160     | H [mm]                    | 106 |
| SDR DESIGN      | 9       | Z [mm]                    | 213 |
|                 |         | Mass [kg]                 | 3.8 |