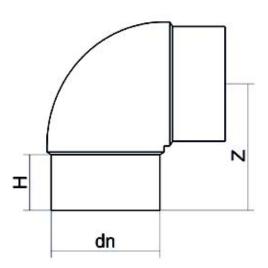

TECHNICAL DATASHEET

??? 90° ????

| PRODUCT DETAILS |         | GEOMETRIC CHARACTERISTICS |      |
|-----------------|---------|---------------------------|------|
| ITEM CODE       | G9P110G | dn                        | 110  |
| dn              | 110     | H [mm]                    | 90   |
| SDR DESIGN      | 9       | Z [mm]                    | 169  |
|                 |         | Mass [kg]                 | 1.36 |