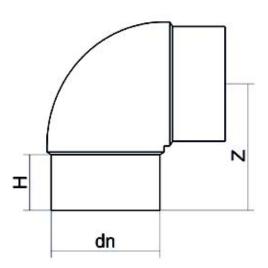

TECHNICAL DATASHEET

??? 90° ????

| PRODUCT DETAILS |         | GEOMETRIC CHARACTERISTICS |     |
|-----------------|---------|---------------------------|-----|
| ITEM CODE       | G9P400H | dn                        | 400 |
| dn              | 400     | H [mm]                    | 188 |
| SDR DESIGN      | 7.4     | Z [mm]                    | 419 |
|                 |         | Mass [kg]                 | 51  |