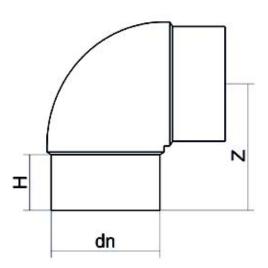

TECHNICAL DATASHEET

??? 90° ????

| PRODUCT DETAILS |         | GEOMETRIC CHARACTERISTICS |      |
|-----------------|---------|---------------------------|------|
| ITEM CODE       | G9P355H | dn                        | 355  |
| dn              | 355     | H [mm]                    | 171  |
| SDR DESIGN      | 7.4     | Z [mm]                    | 378  |
|                 |         | Mass [kg]                 | 34.6 |