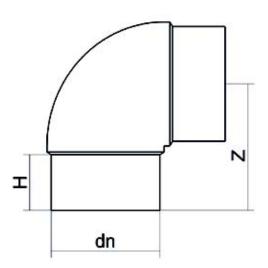

TECHNICAL DATASHEET

??? 90° ????

| PRODUCT DETAILS |         | GEOMETRIC CHARACTERISTICS |      |
|-----------------|---------|---------------------------|------|
| ITEM CODE       | G9P225H | dn                        | 225  |
| dn              | 225     | H [mm]                    | 121  |
| SDR DESIGN      | 7.4     | Z [mm]                    | 267  |
|                 |         | Mass [kg]                 | 10.2 |