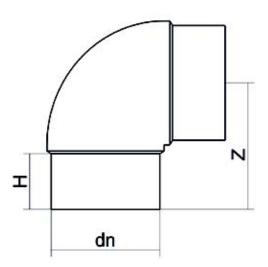

TECHNICAL DATASHEET

??? 90° ????

| PRODUCT DETAILS |         | GEOMETRIC CHARACTERISTICS |      |
|-----------------|---------|---------------------------|------|
| ITEM CODE       | G9P315B | dn                        | 315  |
| dn              | 315     | H [mm]                    | 153  |
| SDR DESIGN      | 17      | Z [mm]                    | 349  |
|                 |         | Mass [kg]                 | 16.2 |