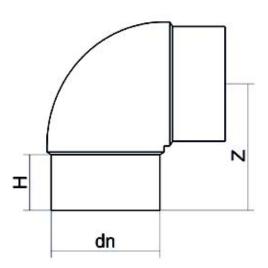

TECHNICAL DATASHEET

??? 90° ????

| PRODUCT DETAILS |         | GEOMETRIC CHARACTERISTICS |      |
|-----------------|---------|---------------------------|------|
| ITEM CODE       | G9P280B | dn                        | 280  |
| dn              | 280     | H [mm]                    | 143  |
| SDR DESIGN      | 17      | Z [mm]                    | 335  |
|                 |         | Mass [kg]                 | 12.1 |