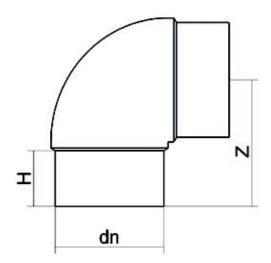

????????? ??? ??????

??? 90° ????

| PRODUCT DETAILS |         | GEOMETRIC CHARACTERISTICS |     |
|-----------------|---------|---------------------------|-----|
| ITEM CODE       | G9P225B | dn                        | 225 |
| dn              | 225     | H [mm]                    | 121 |
| SDR DESIGN      | 17      | Z [mm]                    | 267 |
|                 |         | Mass [kg]                 | 5.6 |