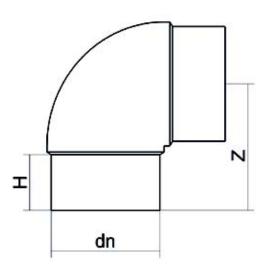

TECHNICAL DATASHEET

??? 90° ????

| PRODUCT DETAILS |         | GEOMETRIC CHARACTERISTICS |      |
|-----------------|---------|---------------------------|------|
| ITEM CODE       | G9P180B | dn                        | 180  |
| dn              | 180     | H [mm]                    | 106  |
| SDR DESIGN      | 17      | Z [mm]                    | 224  |
|                 |         | Mass [kg]                 | 2.85 |