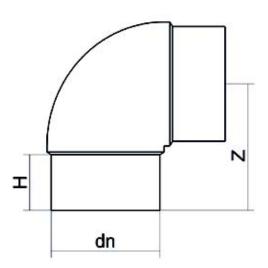

TECHNICAL DATASHEET

??? 90° ????

| PRODUCT DETAILS |         | GEOMETRIC CHARACTERISTICS |      |
|-----------------|---------|---------------------------|------|
| ITEM CODE       | G9P140B | dn                        | 140  |
| dn              | 140     | H [mm]                    | 96   |
| SDR DESIGN      | 17      | Z [mm]                    | 194  |
|                 |         | Mass [kg]                 | 1.72 |