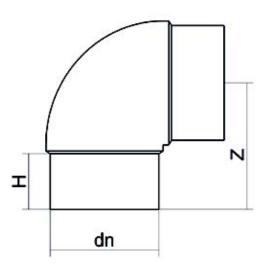

TECHNICAL DATASHEET

??? 90° ????

| PRODUCT DETAILS |         | GEOMETRIC CHARACTERISTICS |      |
|-----------------|---------|---------------------------|------|
| ITEM CODE       | G9P063B | dn                        | 63   |
| dn              | 63      | H [mm]                    | 68   |
| SDR DESIGN      | 17      | Z [mm]                    | 114  |
|                 |         | Mass [kg]                 | 0.23 |