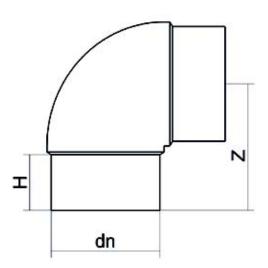

TECHNICAL DATASHEET

??? 90° ????

| PRODUCT DETAILS |         | GEOMETRIC CHARACTERISTICS |      |
|-----------------|---------|---------------------------|------|
| ITEM CODE       | G9P355C | dn                        | 355  |
| dn              | 355     | H [mm]                    | 171  |
| SDR DESIGN      | 11      | Z [mm]                    | 378  |
|                 |         | Mass [kg]                 | 24.4 |