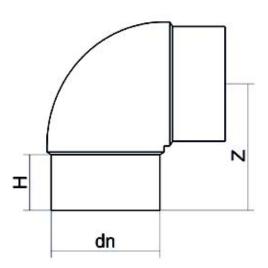

TECHNICAL DATASHEET

??? 90° ????

| PRODUCT DETAILS |         | GEOMETRIC CHARACTERISTICS |     |
|-----------------|---------|---------------------------|-----|
| ITEM CODE       | G9P180C | dn                        | 180 |
| dn              | 180     | H [mm]                    | 106 |
| SDR DESIGN      | 11      | Z [mm]                    | 224 |
|                 |         | Mass [kg]                 | 4.2 |