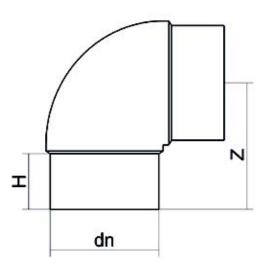

TECHNICAL DATASHEET

??? 90° ????

| PRODUCT DETAILS |         | GEOMETRIC CHARACTERISTICS |      |
|-----------------|---------|---------------------------|------|
| ITEM CODE       | G9P110C | dn                        | 110  |
| dn              | 110     | H [mm]                    | 90   |
| SDR DESIGN      | 11      | Z [mm]                    | 169  |
|                 |         | Mass [kg]                 | 1.18 |