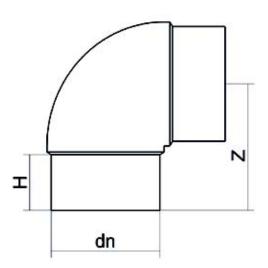

TECHNICAL DATASHEET

??? 90° ????

| PRODUCT DETAILS |         | GEOMETRIC CHARACTERISTICS |      |
|-----------------|---------|---------------------------|------|
| ITEM CODE       | G9P075C | dn                        | 75   |
| dn              | 75      | H [mm]                    | 72   |
| SDR DESIGN      | 11      | Z [mm]                    | 127  |
|                 |         | Mass [kg]                 | 0.43 |