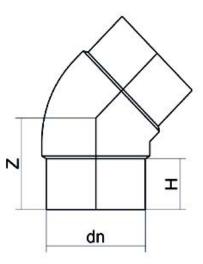

??? 45° ????

| PRODUCT DETAILS |         | GEOMETRIC CHARACTERISTICS |     |
|-----------------|---------|---------------------------|-----|
| ITEM CODE       | G4P110C | dn                        | 110 |
| dn              | 110     | H [mm]                    | 93  |
| SDR DESIGN      | 11      | Z [mm]                    | 128 |
|                 |         | Mass [kg]                 | 0.9 |