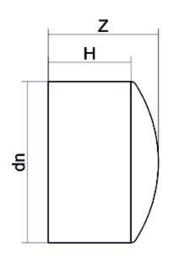

TECHNICAL DATASHEET

?????? ?? (?????) ?????? ??????

| PRODUCT DETAILS |         | GEOMETRIC CHARACTERISTICS |     |
|-----------------|---------|---------------------------|-----|
| ITEM CODE       | CAP355H | dn                        | 355 |
| dn              | 355     | H [mm]                    | 98  |
| SDR DESIGN      | 7.4     | Z [mm]                    | 115 |
|                 |         | Mass [kg]                 | 8.5 |