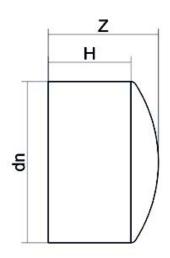

TECHNICAL DATASHEET

?????? ?? (?????) ?????? ??????

| PRODUCT DETAILS |         | GEOMETRIC CHARACTERISTICS |      |
|-----------------|---------|---------------------------|------|
| ITEM CODE       | CAP500B | dn                        | 500  |
| dn              | 500     | H [mm]                    | 90   |
| SDR DESIGN      | 17      | Z [mm]                    | 125  |
|                 |         | Mass [kg]                 | 12.6 |