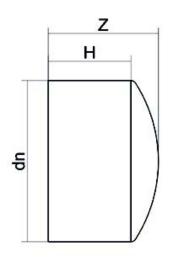

TECHNICAL DATASHEET

?????? ?? (?????) ?????? ??????

| PRODUCT DETAILS |         | GEOMETRIC CHARACTERISTICS |     |
|-----------------|---------|---------------------------|-----|
| ITEM CODE       | CAP450B | dn                        | 450 |
| dn              | 450     | H [mm]                    | 90  |
| SDR DESIGN      | 17      | Z [mm]                    | 120 |
|                 |         | Mass [kg]                 | 9.2 |