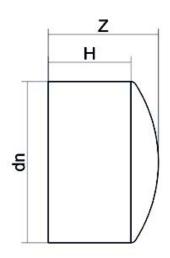

TECHNICAL DATASHEET

?????? ?? (?????) ?????? ??????

| PRODUCT DETAILS |         | GEOMETRIC CHARACTERISTICS |      |
|-----------------|---------|---------------------------|------|
| ITEM CODE       | CAP560C | dn                        | 560  |
| dn              | 560     | H [mm]                    | 90   |
| SDR DESIGN      | 11      | Z [mm]                    | 135  |
|                 |         | Mass [kg]                 | 20.9 |