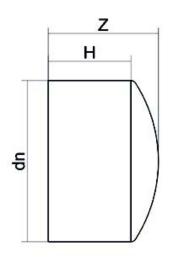

TECHNICAL DATASHEET

?????? ?? (?????) ?????? ??????

| PRODUCT DETAILS |         | GEOMETRIC CHARACTERISTICS |      |
|-----------------|---------|---------------------------|------|
| ITEM CODE       | CAP450C | dn                        | 450  |
| dn              | 450     | H [mm]                    | 90   |
| SDR DESIGN      | 11      | Z [mm]                    | 120  |
|                 |         | Mass [kg]                 | 11.4 |