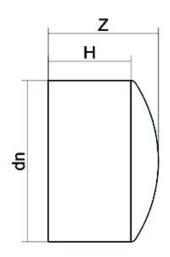

TECHNICAL DATASHEET

?????? ?? (?????) ?????? ??????

| PRODUCT DETAILS |         | GEOMETRIC CHARACTERISTICS |     |
|-----------------|---------|---------------------------|-----|
| ITEM CODE       | CAP400C | dn                        | 400 |
| dn              | 400     | H [mm]                    | 95  |
| SDR DESIGN      | 11      | Z [mm]                    | 130 |
|                 |         | Mass [kg]                 | 9.3 |