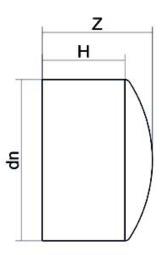

????? ???? ??????

PLASTITALIA ™ high performance fittings

| PRODUCT DETAILS |         |           | GEOMETRIC CHARACTERISTICS |  |
|-----------------|---------|-----------|---------------------------|--|
| ITEM CODE       | CAP160H | dn        | 160                       |  |
| dn              | 160     | H [mm]    | 122                       |  |
| SDR DESIGN      | 7.4     | Z [mm]    | 130                       |  |
|                 |         | Mass [kg] | 1.58                      |  |