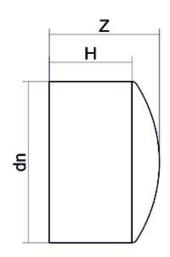

????? ???? ??????

| PRODUCT DETAILS |         | GEOMETRIC CHARACTERISTICS |      |
|-----------------|---------|---------------------------|------|
| ITEM CODE       | CAP180B | dn                        | 180  |
| dn              | 180     | H [mm]                    | 104  |
| SDR DESIGN      | 17      | Z [mm]                    | 122  |
|                 |         | Mass [kg]                 | 0.96 |