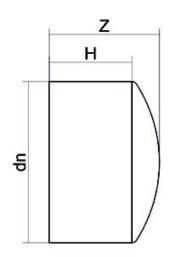

????? ???? ??????

| PRODUCT DETAILS |         | GEOMETRIC CHARACTERISTICS |     |
|-----------------|---------|---------------------------|-----|
| ITEM CODE       | CAP315C | dn                        | 315 |
| dn              | 315     | H [mm]                    | 155 |
| SDR DESIGN      | 11      | Z [mm]                    | 200 |
|                 |         | Mass [kg]                 | 6.6 |